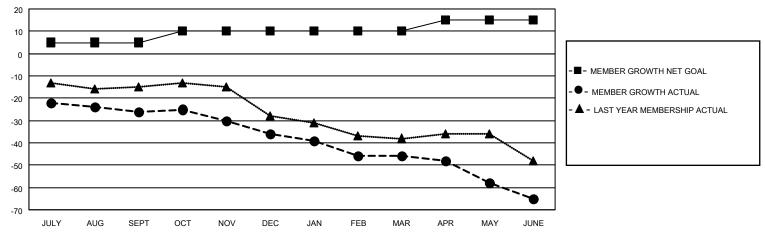

## GOALS AND ACTUAL MEMBERS CUMULATIVE

| DROPPED CLUBS: 2 |    | 15 CLUBS OF 34 ADDED 1 OR MORE NEW MEMBERS | GENDER DISTRIBUTION             |              |     |
|------------------|----|--------------------------------------------|---------------------------------|--------------|-----|
|                  |    | NEW MEMBERS                                | MALE                            | 407 (59.85%) |     |
|                  |    |                                            | FEMALE                          | 273 (40.15%) |     |
| DROPPED MEMBERS  |    |                                            |                                 |              |     |
| DECEASED         | 13 | CLICK HERE FOR CUMULATIVE                  | TOTAL FAMILY UNIT MEMBERS       |              | 144 |
| CLUB CANCELLED   | 19 | MEMBERSHIP DATA                            |                                 |              | 70  |
| OTHER            | 63 |                                            | FAMILY MEMBERS PAYING HALF DUES |              | 73  |
| TOTAL            | 95 |                                            | 5020                            |              |     |